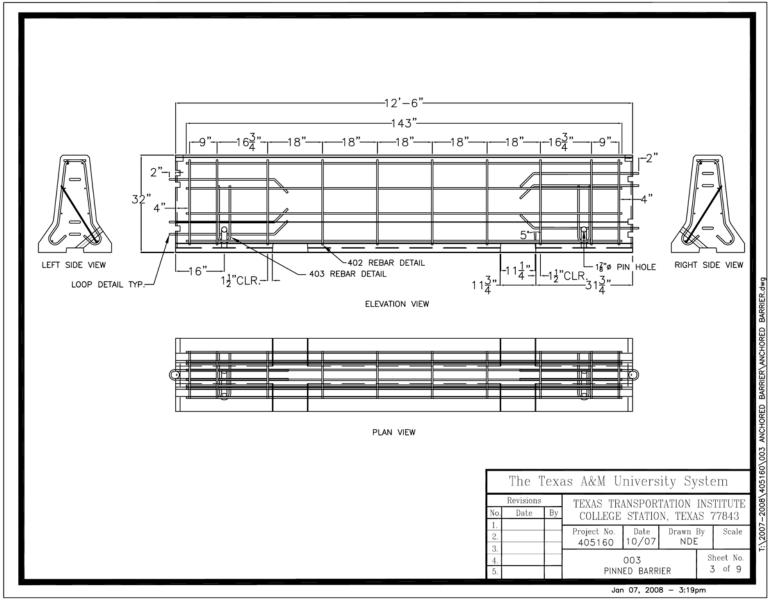

Figure 5.1. Details of the pinned F-shape barrier – installation layout.

Figure 5.2. Details of the pinned F-shape barrier – Section A-A.

Figure 5.3. Details of the pinned F-shape barrier –segment detail.