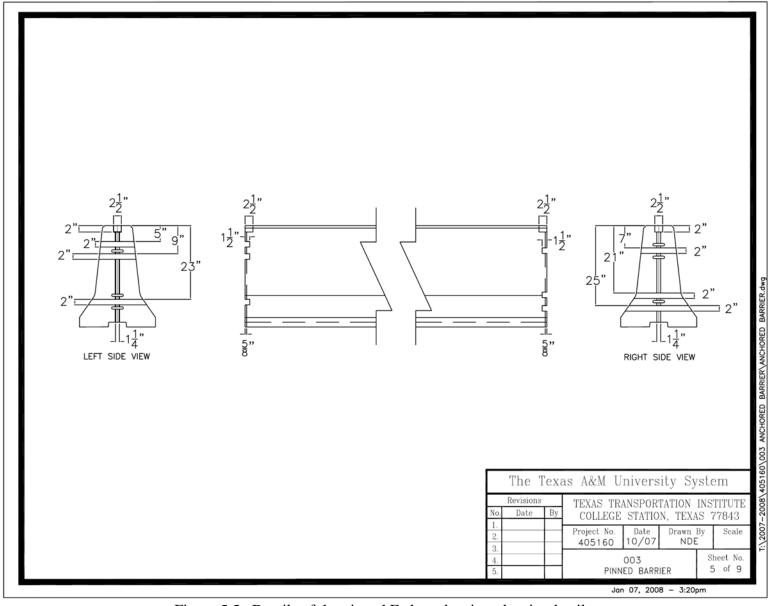

Figure 5.4. Details of the pinned F-shape barrier – cross section.

Figure 5.5. Details of the pinned F-shape barrier – barrier details.

Figure 5.6. Details of the pinned F-shape barrier – pin placement.