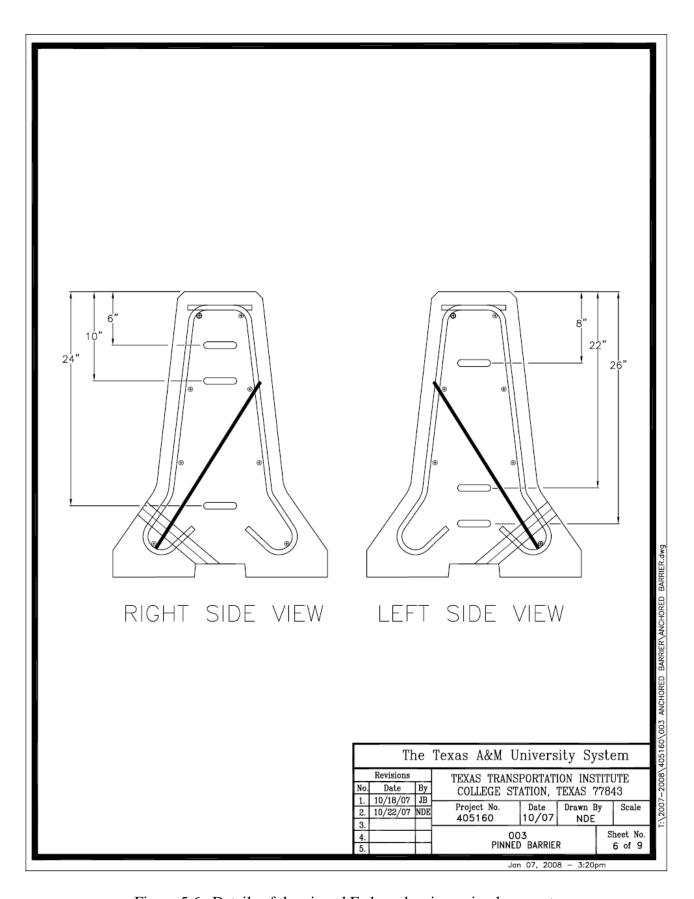

Figure 5.4. Details of the pinned F-shape barrier – cross section.

Figure 5.5. Details of the pinned F-shape barrier – barrier details.

Figure 5.6. Details of the pinned F-shape barrier – pin placement.