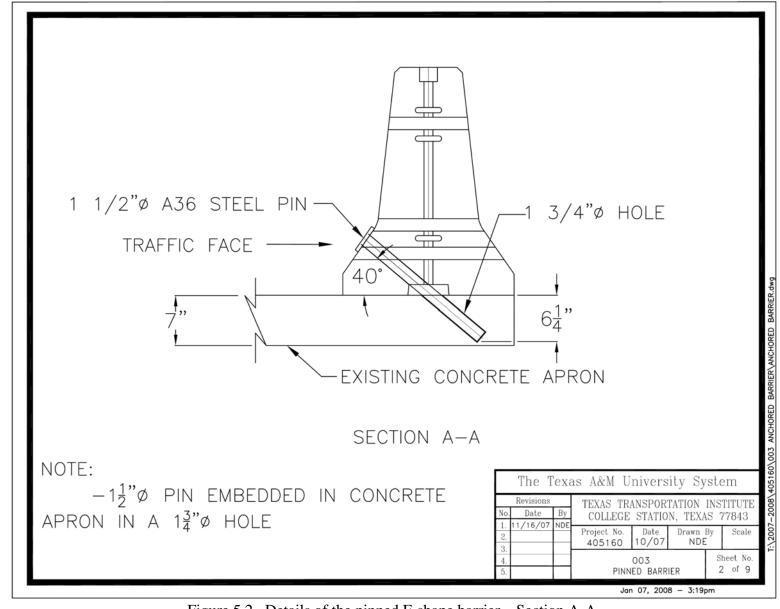

Figure 5.1. Details of the pinned F-shape barrier – installation layout.

Figure 5.2. Details of the pinned F-shape barrier – Section A-A.

Figure 5.3. Details of the pinned F-shape barrier –segment detail.