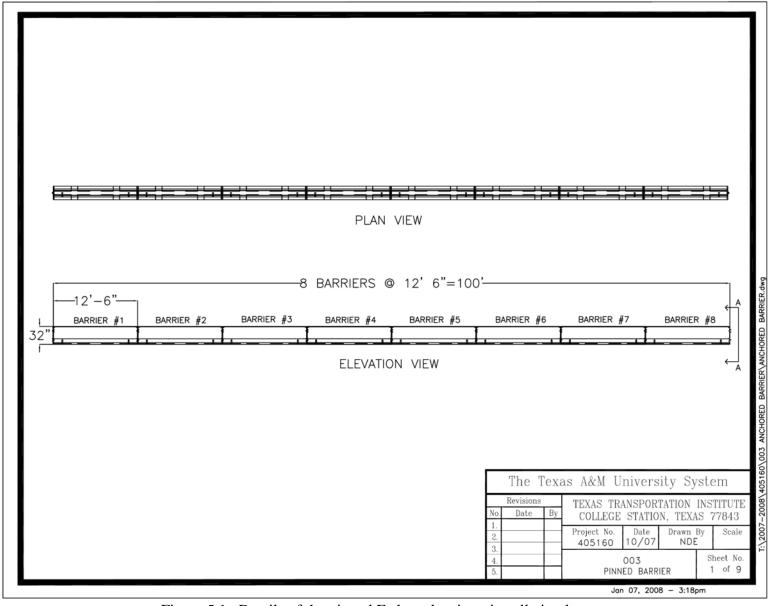

Figure 5.1. Details of the pinned F-shape barrier – installation layout.

Figure 5.2. Details of the pinned F-shape barrier – Section A-A.

Figure 5.3. Details of the pinned F-shape barrier –segment detail.