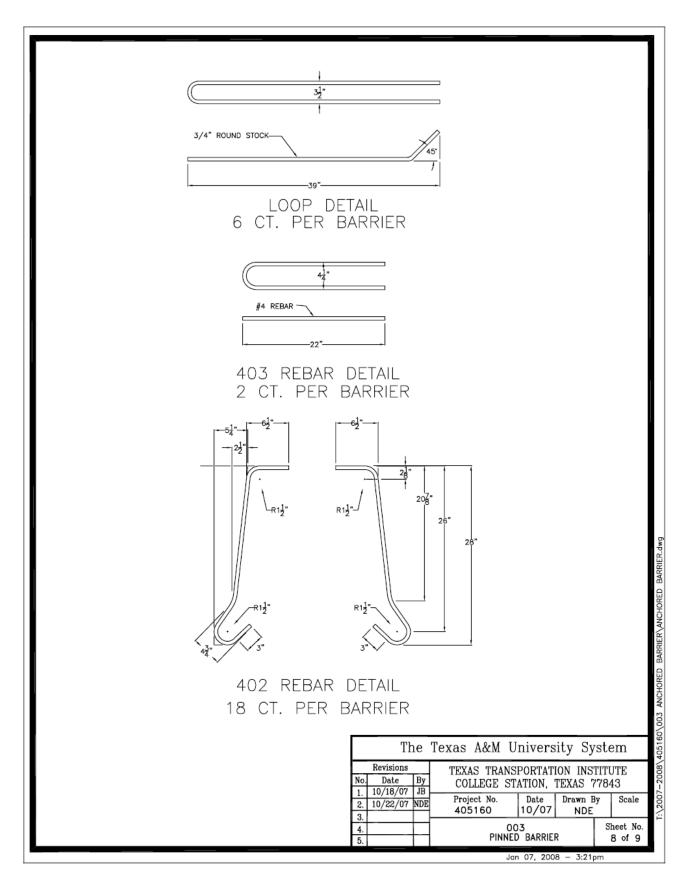

Figure 5.7. Details of the pinned F-shape barrier – rebar placement.

Figure 5.8. Details of the pinned F-shape barrier – rebar details.

Figure 5.9. Details of the pinned F-shape barrier – pin details.