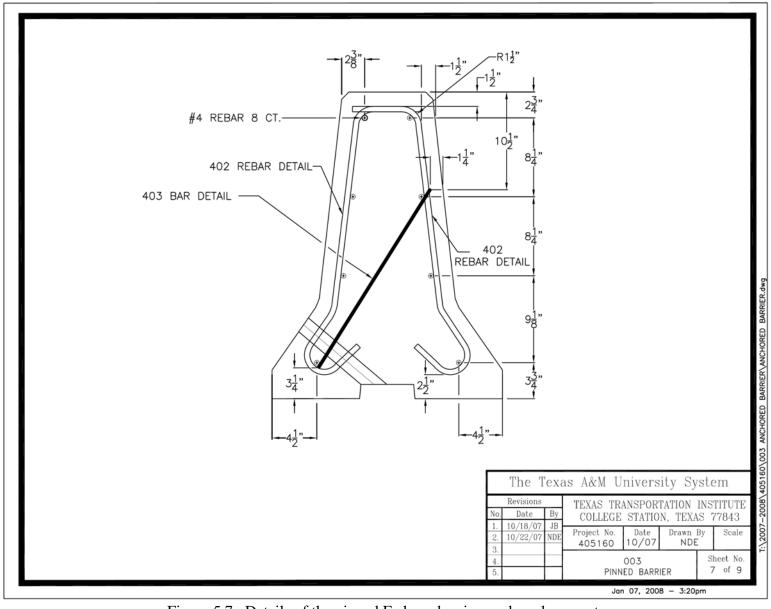

Figure 5.7. Details of the pinned F-shape barrier – rebar placement.

Figure 5.8. Details of the pinned F-shape barrier – rebar details.

Figure 5.9. Details of the pinned F-shape barrier – pin details.