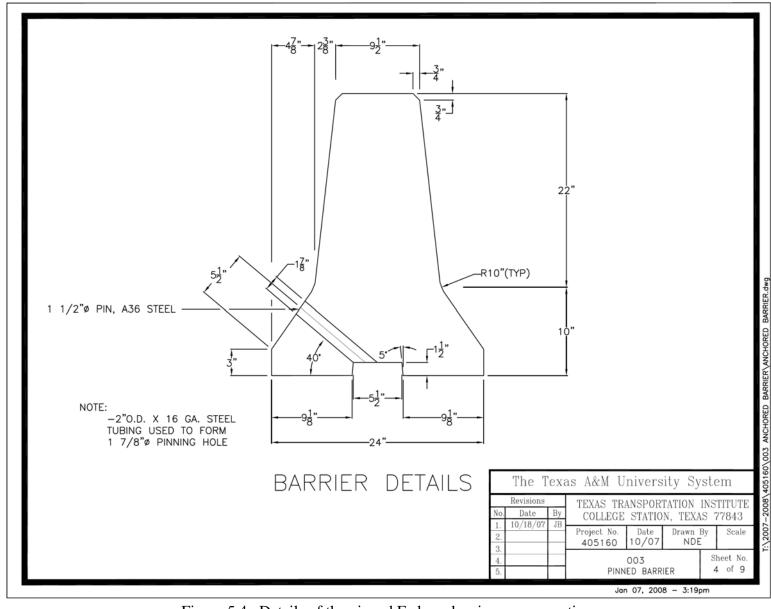

Figure 5.4. Details of the pinned F-shape barrier – cross section.

Figure 5.5. Details of the pinned F-shape barrier – barrier details.

Figure 5.6. Details of the pinned F-shape barrier – pin placement.