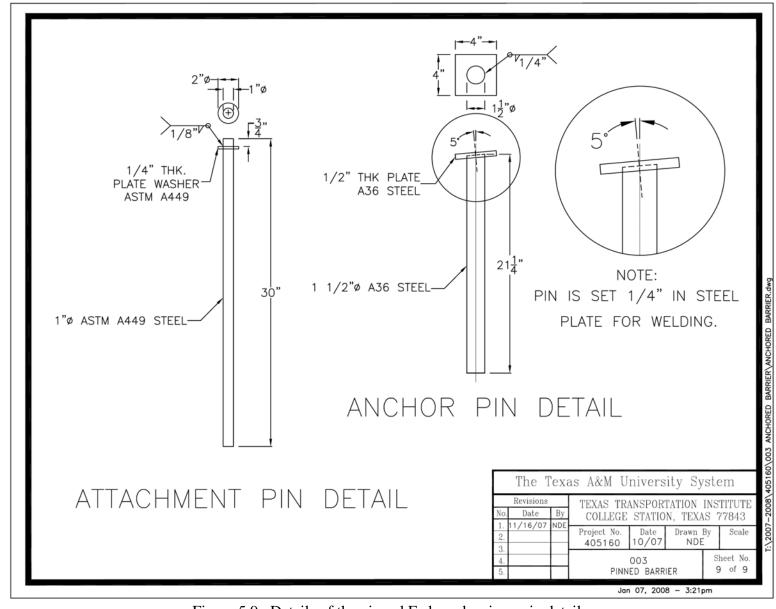

Figure 5.7. Details of the pinned F-shape barrier – rebar placement.

Figure 5.8. Details of the pinned F-shape barrier – rebar details.

Figure 5.9. Details of the pinned F-shape barrier – pin details.